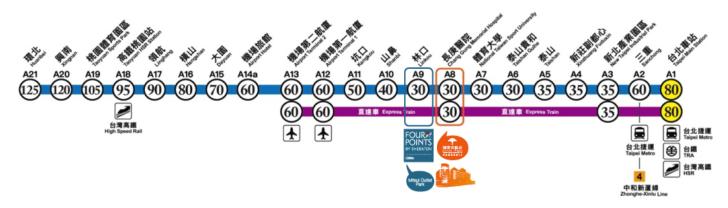

### **Express and Commuter Trains**

The Airport MRT connects Taoyuan (TPE) International Airport, Taipei and some districts. Two types of services will be offered: **Express** Trains and **Commuter** Trains. **Express** Trains will run from **A13** / **A12** (<u>Airport</u> Terminal 2 / Terminal 1) to **A8** (Chang Gung Memorial Hospital) and **Commuter** Trains will run from **A13** / **A12** (<u>Airport</u> Terminal 2 / Terminal 1) to **A9** (Linkou).

First and Last Trains Departure Time: 06:00-23:00. Headway: Every 15 minutes for both **Express** train and **Commuter** train

### **1** Meeting Venue

Research Building, Linkou Chang Gung Memorial Hospital (15, Wenhua 1st Road, Gueishan, Taoyuan)

### **2** Fullon Hotel, A8

(2, Fuxing 1st Road, Gueishan, Taoyuan)

From Fullon Hotel A8 to Meeting Venue, it takes 5-8 minutes to walk.

### **3** Highness Hotel

(28, Wenhua 2nd Road, Gueishan, Taoyuan)

From Highness Hotel to Meeting Venue: 10-15 minutes to walk; or 5 minutes by taxi.

### **4** Four Points by Sheraton

(1, Wenhua 3rd Road, Section 1, Linkou, New Taipei City)

From Four Points by Sheraton, Linkou to Meeting Venue: 6 minutes by taxi; or take MRT from A9 to A8, then 5-8 minutes to walk.