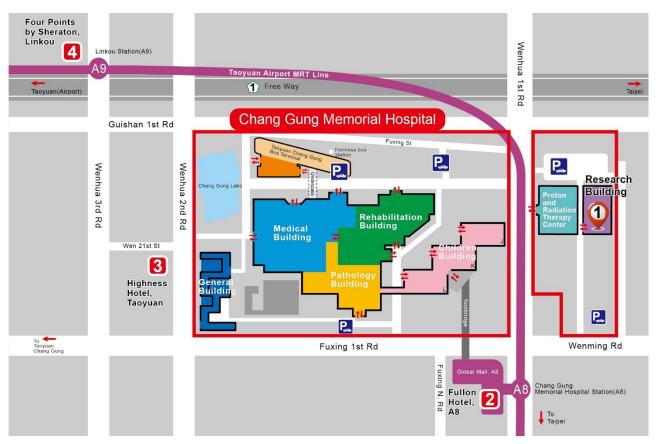

# **Guide Map**

### **1** Meeting Venue

Research Building, Linkou Chang Gung Memorial Hospital (15, Wenhua 1st Road, Gueishan, Taoyuan)

### **2** Fullon Hotel, A8

(2, Fuxing 1st Road, Gueishan, Taoyuan)

From Fullon Hotel A8 to Meeting Venue, it takes 5-8 minutes to walk.

### **3** Highness Hotel

(28, Wenhua 2nd Road, Gueishan, Taoyuan)

From Highness Hotel to Meeting Venue: 10-15 minutes to walk; or 5 minutes by taxi.

### **4** Four Points by Sheraton

(1, Wenhua 3rd Road, Section 1, Linkou, New Taipei City)

From Four Points by Sheraton, Linkou to Meeting Venue: 6 minutes by taxi; or take MRT from A9 to A8, then 5-8 minutes to walk.